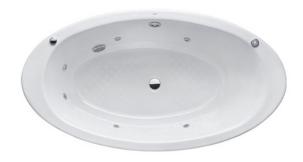

#### ENAMELED CAST IRON Non-Apron Bathtub

### FBYK1610ZLPE FBYK1610ZRPE (DISCONTINUED)

## **B**eatures

- Elegant, graceful design gives a comfortable experience
- Cast iron construction provides years of durability
- Whirlpool massage body gently and passionately
- Slip-resistance surface

# **S**pecifications

Size: 1650W x 900D x 548H mm

Material: Enameled Cast Iron

Actual Capacity: 185L

Massage Type: Whirlpool

Pop-up Waste: Not Included