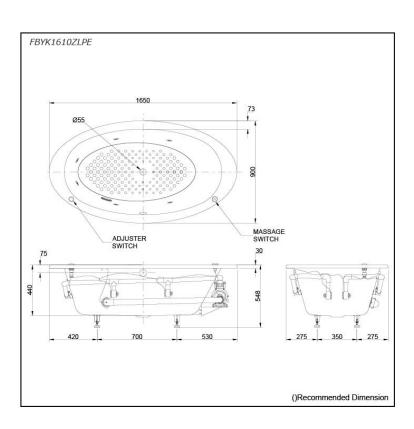

### FBYK1610ZLPE FBYK1610ZRPE (DISCONTINUED)

# **S**pecifications

Size: 1650W x 900D x 548H mm

Material: Enameled Cast Iron

Actual Capacity: 185L

Massage Type: Whirlpool

Pop-up Waste: Not Included

# Parts description

Fittings is **not included**.

- FBYK1610ZLPE
   Enameled Cast Iron Non-Apron Bathtub (w/o Hand Grip, w/ Whirlpool) (L-type)
- FBYK1610ZRPE
   Enameled Cast Iron Non-Apron Bathtub (w/o Hand Grip, w/ Whirlpool) (R-type)