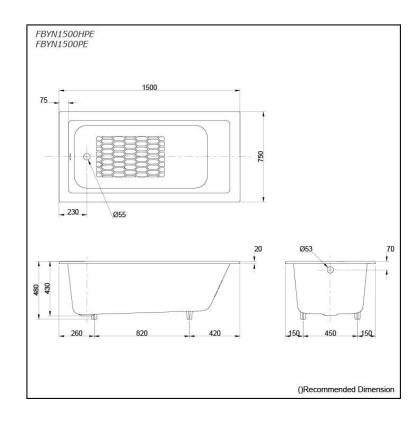

## FBYN1500HPE FBYN1500PE (DISCONTINUED)

- Elegant, graceful design gives a comfortable experience
- Cast iron construction provides years of durability
- Slip-resistance surface
- Handgrip on both sides (FBYN1500HPE)

# **S**pecifications

Size: 1500W x 750D x 480H mm

Material: Enameled Cast Iron

Actual Capacity: 150L

Pop-up Waste: Not Included