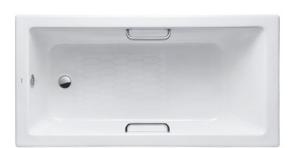

#### ENAMELED CAST IRON Non-Apron Bathtub

## FBYN1500HPE FBYN1500PE (DISCONTINUED)

- Elegant, graceful design gives a comfortable experience
- Cast iron construction provides years of durability
- Slip-resistance surface
- Handgrip on both sides (FBYN1500HPE)

# Parts description

Fittings is not included.

- FBYN1500HPE
   Enameled Cast Iron Non-Apron Bathtub (w/ Hand Grip)
- FBYN1500PE
   Enameled Cast Iron Non-Apron Bathtub (w/o Hand Grip)