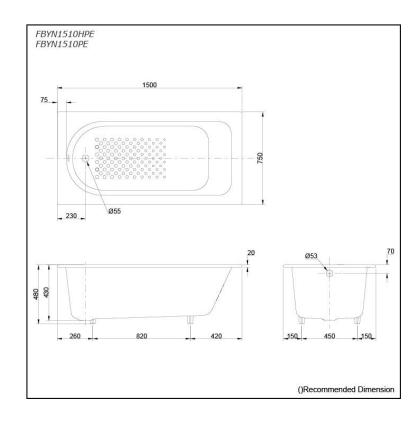

# **S**pecifications

Size: 1500W x 750D x 480H mm

Material: Enameled Cast Iron

Actual Capacity: 147L

Pop-up Waste: Not Included