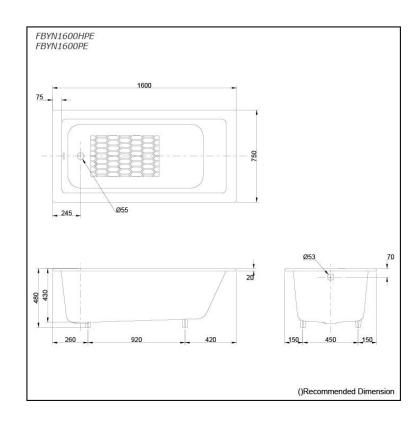

### FBYN1600HPE FBYN1600PE (DISCONTINUED)

# **S**pecifications

Size: 1600W x 750D x 480H mm

Material: Enameled Cast Iron

Actual Capacity: 150L

Pop-up Waste: Not Included