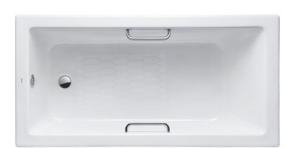

#### ENAMELED CAST IRON Non-Apron Bathtub

### FBYN1600HPE FBYN1600PE (DISCONTINUED)

# **B**eatures

- Elegant, graceful design gives a comfortable experience
- Cast iron construction provides years of durability
- Slip-resistance surface
- Handgrip on both sides (FBYN1600HPE)

## Parts description

Fittings is not included.

FBYN1600HPE
 Enameled Cast Iron Non-Apron Bathtub (w/ Hand Grip)

FBYN1600PE
 Enameled Cast Iron Non-Apron Bathtub (w/o Hand Grip)