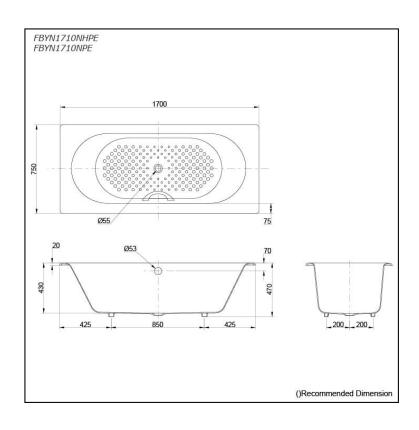

## FBYN1710NHPE FBYN1710NPE (DISCONTINUED)

- Elegant, graceful design gives a comfortable experience
- Cast iron construction provides years of durability
- Slip-resistance surface
- Dedicated handgrip on one side (FBYN1710NHPE)

Size: 1700W x 750D x 470H mm Material: Enameled Cast Iron

Actual Capacity: 187L
Pop-up Waste: Not Included

Fittings is **not included**.

- FBYN1710NHPE
   Enameled Cast Iron Non-Apron Bathtub (w/ Hand Grip)
- FBYN1710NPE
   Enameled Cast Iron Non-Apron Bathtub (w/o Hand Grip)