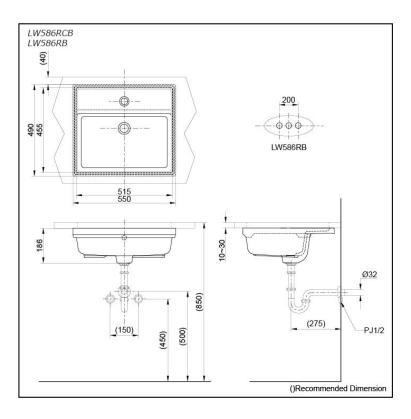

#### LW586RCB LW586RB (DISCONTINUED)

### **S**pecifications

| Size:     | 550W x 490D x 186H mm<br>(Basin)   |
|-----------|------------------------------------|
| Size:     | 515W x 455D mm<br>(Inner Lavatory) |
| Material: | Ceramic                            |
|           |                                    |

# Parts description

Faucet not included

LW586RCB
Under Counter Lavatory (Single Hole Faucet)

• LW586RB Under Counter Lavatory (For 8" Faucet)

White (CEFIONTECT)

31082024