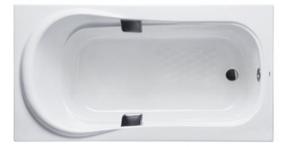

#### ACRYLIC Non-Apron Bathtub

#### PAY1530HPE PAY1530PE (DISCONTINUED)

# Features

- Luxuriously deep bathing well
- Ideal curves, shapes and angles that fit user body naturally for maximum comfort
- Slip-resistant surface
- Hand grips on both side, considerate and delicate