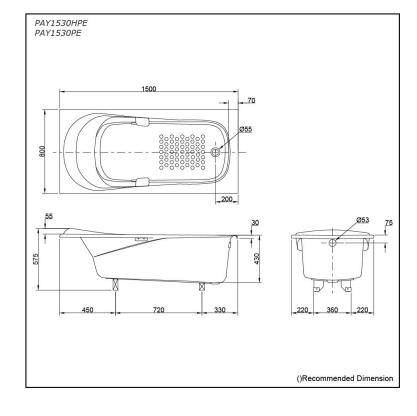

#### PAY1530HPE PAY1530PE (DISCONTINUED)

# **S**pecifications

| Size:            | 1500W x 800D x 575H mm |
|------------------|------------------------|
| Material:        | Acrylic                |
| Actual Capacity: | 190L                   |
| Pop-up Waste:    | Not Included           |