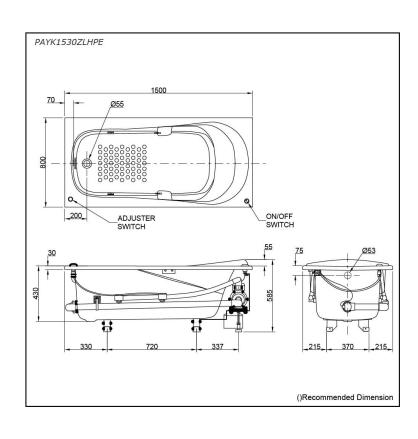

#### PAYK1530ZLHPE PAYK1530ZRHPE (DISCONTINUED)

# Specifications 4

Size: 1500W x 800D x 585H mm

Material: Acrylic
Actual Capacity: 190L

Pop-up Waste: Not Included

## Parts description

Fittings is **not included**.

- PAYK1530ZLHPE
   Acrylic Non-Apron Bathtub
   (w/ Hand Grip, w/ Whirlpool) (L-type)
- PAYK1530ZRHPE
   Acrylic Non-Apron Bathtub
   (w/ Hand Grip, w/ Whirlpool) (R-type)