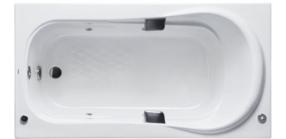

# 🕞 eatures

- Luxuriously deep bathing well
- Ideal curves, shapes and angles that fit user body naturally for maximum comfort
- Slip-resistant surface
- Hand grips on both side, considerate and delicate
- Whirlpool massage body gently and passionately

# **S**pecifications

| Size:            | 1700W x 800D x 585H mm |
|------------------|------------------------|
| Material:        | Acrylic                |
| Actual Capacity: | 232L                   |
| Pop-up Waste:    | Not Included           |

# Parts description

Fittings is not included.

- PAYK1720ZLHPE
  Acrylic Non-Apron Bathtub
  (w/ Hand Grip, w/ Whirlpool) (L-type)
- PAYK1720ZRHPE
  Acrylic Non-Apron Bathtub
  (w/ Hand Grip, w/ Whirlpool) (R-type)