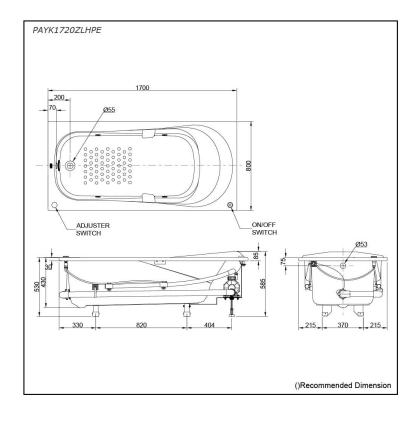

# **S**pecifications

| Size:            | 1700W x 800D x 585H mm |
|------------------|------------------------|
| Material:        | Acrylic                |
| Actual Capacity: | 232L                   |
| Pop-up Waste:    | Not Included           |

# Parts description

Fittings is not included.

- PAYK1720ZLHPE
  Acrylic Non-Apron Bathtub
  (w/ Hand Grip, w/ Whirlpool) (L-type)
- PAYK1720ZRHPE
  Acrylic Non-Apron Bathtub
  (w/ Hand Grip, w/ Whirlpool) (R-type)