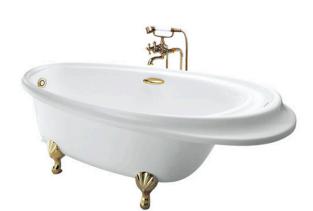

# PEARL ACRYLIC Freestanding Bathtub

## PPY1810HIPTV14E PPY1810HIPTE (DISCONTINUED)

## **B**eatures

- Pearl Acrylic, artificial marble with Colored isinglass coating create a fascinating pearl luster effect.
- Designed in accordance with unique ergonomics providing a comfortable bathing experience
- Slip-resistant surface
- Handgrips on both side, considerate and delicate

## **S**pecifications

Size: 1800W x 870D x 700H mm

Material: "Pearl" Acrylic (Artificial Marble)

Actual Capacity: 209L
Pop-up Waste: Included

## Parts description

Fittings is not included.

- PPY1810HIPTV14E
   "Pearl" Acrylic Freestanding Bathtub (Gold plated stand w/ Hand Grip)
- PPY1810HIPTE
   "Pearl" Acrylic Freestanding Bathtub (Silver plated stand w/ Hand Grip)