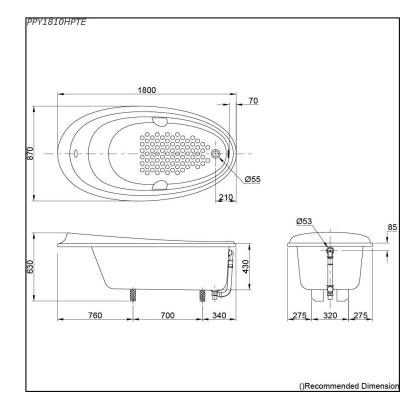

## **PPY1810HPTE** (DISCONTINUED)

# **S**pecifications

| Size:            | 1800W             |
|------------------|-------------------|
| Material:        | "Pearl'<br>Marble |
| Actual Capacity: | 209L              |
| Pop-up Waste:    | Include<br>(Metal |

V x 870D x 630H mm Acrylic (Artificial e)

ed I Waste Fitting)