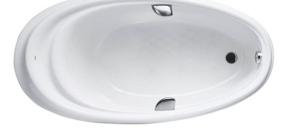

#### Parts description

Fittings is not included.

PPY1810HPTE • "Pearl" Acrylic Artificial Marble Non-Apron

Pearl White #P White #S