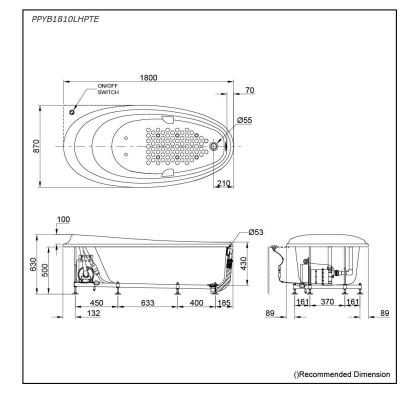

### **PPYB1810LHPTE PPYB1810RHPTE** (DISCONTINUED)

# **S**pecifications

| Size:            | 1800W x 870D x 630H mm                 |
|------------------|----------------------------------------|
| Material:        | "Pearl" Acrylic (Artificial<br>Marble) |
| Actual Capacity: | 209L                                   |
| Massage Type:    | Air-Jet                                |
| Pop-up Waste:    | Included<br>(Metal Waste Fitting)      |
|                  |                                        |

#### Parts description

Fittings is not included.

- PPYB1810LHPTE
  "Pearl" Acrylic Artificial Marble Non-Apron
  Bathtub (w/ Hand Grip, w/ Air-Jet) (L-type)
- PPYB1810RHPTE
  "Pearl" Acrylic Artificial Marble Non-Apron Bathtub (w/ Hand Grip, w/ Air-Jet) (R-type)