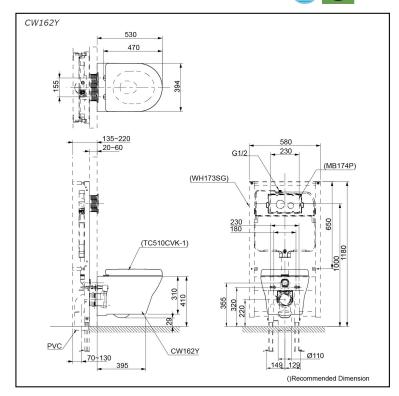

### **S**pecifications

| Flush system:   | TORNADO FLUSH     |
|-----------------|-------------------|
| Water Use:      | 4.0L / 3.0L       |
| Rough-in:       | H=220 mm          |
| Bowl Shape:     | D-Shape           |
| Water Pressure: | 0.05MPa~0.75MPa   |
| Size:           | 394Wx530Dx381H mm |
|                 |                   |

### Parts description

Seat & Cover is not included.

- CW162Y
- D-Shape Wall Hung Closet Bowl (for Concealed Cistern) (P-Trap) (Rough-in H=220)

#### **Optional Parts**

- WH173SG Concealed Cistern w/ Frame
- TC510CVK-1
  Soft Close Seat & Cover (Urea I
- Soft Close Seat & Cover (Urea Resin) • TC513A
  - Soft Close Seat & Cover (Urea Resin)
- MB174P Flush Panel