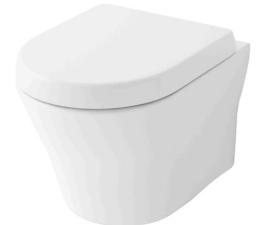

## TOILETS

WALL HUNG TOILET

#### CW162Y (DISCONTINUED)

# **F**eatures

- Wall Hung Type, easy cleaning
- TORNADO FLUSH for powerful flushing effect with less amount of water
- CEFIONTECT prevent debris on toilet surface
- RIMLESS DESIGN bowl ensures easy cleaning and ultimate hygiene
- WATER SAVING

White (CEFIONTECT)