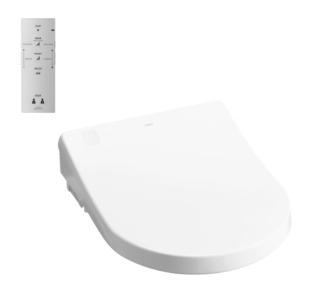

### **TCF4732AM1** (DISCONTINUED)

#### WASHLET

















## eatures

- EWATER+ spreads out and keeps clean toilet bowl and nozzle by preventing bacterial with sanitizing effect
- Auto lid opening and closing
- Maximized comfort function with new wide front and pulsating cleansing
- Fully equipped with comfortable rear, front and oscillating cleansing functions
- New auto soft light function usable for night
- Auto powerful DEODORIZER activates after every usage
- Easy remove for cleaning

EWATER+ is made from tap water by electrolyzed chloride ion without any chemicals. After use, it returns to normal water in the state of safe and environmental

# Specifications 5

Bowl Shape: D-Shape

Water Pressure: 0.05Mpa~0.75Mpa 220V, 50/60Hz, 830W Power Rating: 5.0 m

Length of Power Cord:

Material: **Plastic** 

Size: 390W x 520D x 127H