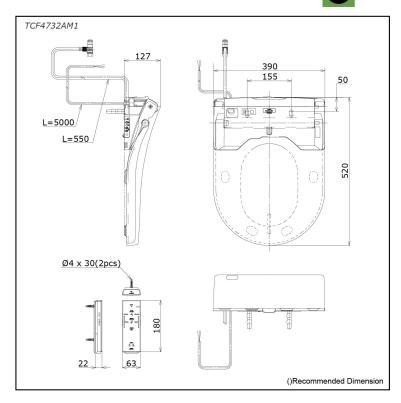

### **TCF4732AM1** (DISCONTINUED)

# Specifications 5

Bowl Shape: D-Shape

Water Pressure: 0.05Mpa~0.75Mpa 220V, 50/60Hz, 830W Power Rating: 5.0 m

Length of Power Cord:

Material: **Plastic** 

Size: 390W x 520D x 127H mm