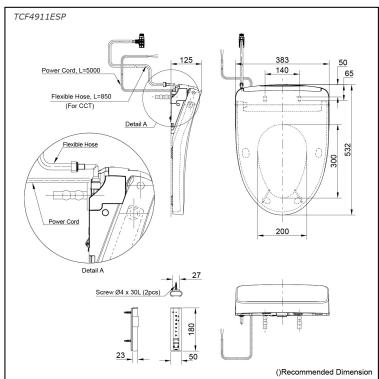

# Specifications 5

Bowl Shape: Elongated

Water Pressure: 0.05Mpa~0.75Mpa 220~240V , 50/60Hz, 830~839W Power Rating:

Length of Power 5.0 m Cord:

Material: **Plastic** 

Size: 383W x 532D x 125H mm

## Parts description

TCF4911ESP (Concealed WASHLET) Elongated

White