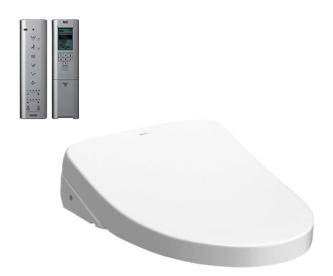

### **TCF4911ESP** (DISCONTINUED)

#### WASHLET S7 (Concealed Connection)

### eatures

- EWATER+ spreads out and keeps clean toilet bowl and nozzle by preventing bacterial with sanitizing effect
- Auto lid opening and closing
- Maximized comfort function with new wide front and pulsating cleansing
- Fully equipped with comfortable rear, front and oscillating cleansing functions
- Build-in with Motion Sensor Microwave technology
- Infrared Sensor for remote control capabilities
- Adjustable WARM AIR DRYING
- **HEATED SEAT** with temperature control
- Auto powerful DEODORIZER activates after every usage

## Parts description

TCF4911ESP (Concealed WASHLET) Elongated

White