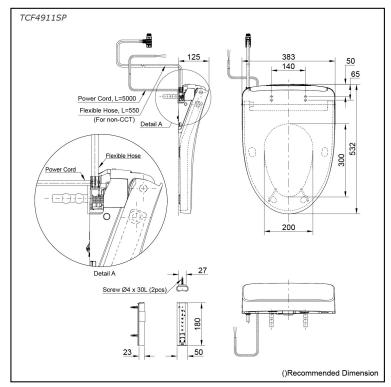

# Specifications 5 4 1

Bowl Shape: Elongated

Water Pressure: 0.05Mpa~0.75Mpa 220~240V , 50/60Hz, 830~839W Power Rating:

Length of Power 5.0 m Cord:

Material: **Plastic** 

Size: 383W x 532D x 125H mm

# Parts description

TCF4911SP WASHLET Elongated

White #NW1