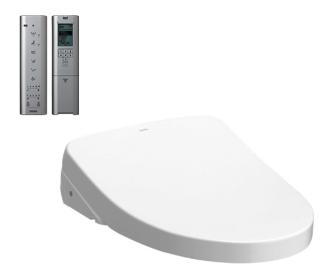

#### WASHLET S7

## eatures

- EWATER+ spreads out and keeps clean toilet bowl and nozzle by preventing bacterial with sanitizing effect
- Auto lid opening and closing
- Maximized comfort function with new wide front and pulsating cleansing
- Fully equipped with comfortable rear, front and oscillating cleansing functions
- Build-in with Motion Sensor Microwave
- Infrared Sensor for remote control capabilities
- Adjustable WARM AIR DRYING
- HEATED SEAT with temperature control
- Auto powerful DEODORIZER activates after every usage

# Parts description

TCF4911SP WASHLET Elongated

White #NW1