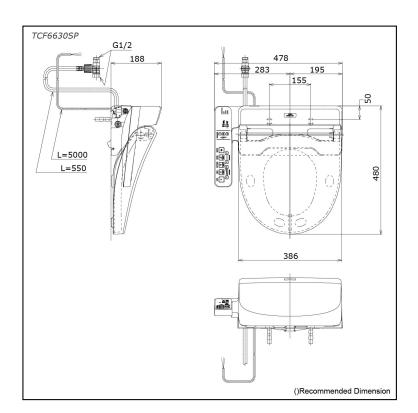

### **S**pecifications

Bowl Shape: Round

Water Pressure: 0.05Mpa~0.75Mpa

Power Rating: 220~240V , 50/60Hz , 262~307W

Length of Power 5.0 m Cord:

Material: Plastic

Size: 478W x 480D x 188H mm