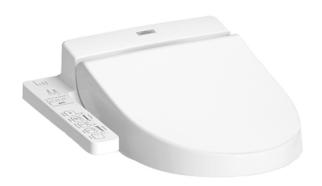

#### WASHLET

# TCF6630SP (DISCONTINUED)

#### WASHLET C2







#### **(**eatures

- Fully equipped with comfortable rear, front, and oscillating cleansing functions
- Adjustable warm air dryer
- Auto powerful deodorizer activates after every usage
- Soft closing seat and cover
- Heated seat with temperature control
- Premist water is sprayed inside the toilet bowl to make it difficult for dirt to adhere
- Energy-saving function
- Easy remove for cleaning

### **S**pecifications

Bowl Shape: Round

Water Pressure: 0.05Mpa~0.75Mpa

Power Rating: 220~240V , 50/60Hz , 262~307W

Length of Power 5.0 m Cord:

Material: Plastic

Size: 478W x 480D x 188H mm

## Parts description

 TCF6630SP WASHLET Round Size



White