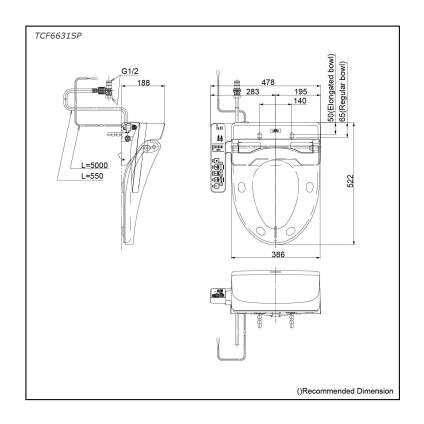

### **S**pecifications

| Bowl Shape:              | Elongated                     |
|--------------------------|-------------------------------|
| Water Pressure:          | 0.05Mpa~0.75Mpa               |
| Power Rating:            | 220~240V,50/60Hz,<br>262~307W |
| Length of Power<br>Cord: | 5.0 m                         |
| Material:                | Plastic                       |
| Size:                    | 478W x 522D x 188H mm         |
| arts description         |                               |

#### Parts description

**TCF6631SP** WASHLET Elongated/Regular bowl adjustable

White