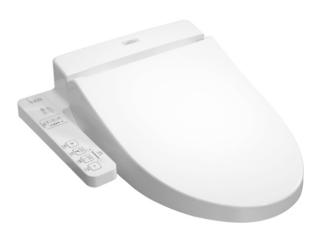

# Features

- Fully equipped with comfortable rear, front, and oscillating cleansing functions
- Adjustable warm air dryer
- Auto powerful deodorizer activates after every usage
- Soft closing seat and cover
- Heated seat with temperature control
- Premist water is sprayed inside the toilet bowl to make it difficult for dirt to adhere
- Energy-saving function
- Easy remove for cleaning

#### Parts description

**TCF6631SP** WASHLET Elongated/Regular bowl adjustable

White