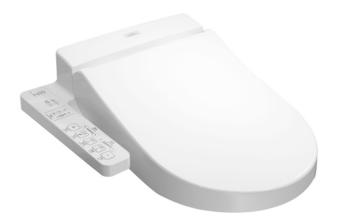

## WASHLET

WASHLET

# TCF6632SP (DISCONTINUED)

# **F** eatures

- Fully equipped with comfortable rear, front, and oscillating cleansing functions .
- Adjustable warm air dryer
- Auto powerful deodorizer activates after every usage
- Soft closing seat and cover
- Heated seat with temperature control .
- Premist water is sprayed inside the toilet bowl to make it difficult for dirt to adhere
- Energy-saving function .
- Easy remove for cleaning •

- TCF6632SP WASHLET D-Shape
- Golors

White