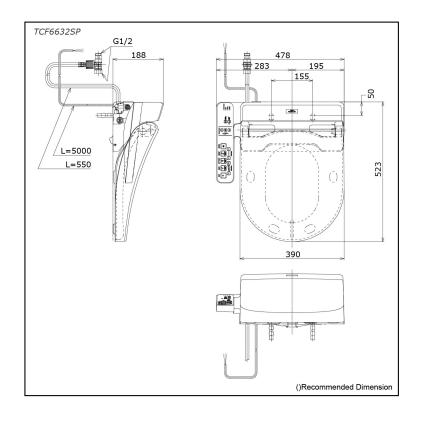

### pecifications S

| Bowl Shape:              | D-Shape                       |
|--------------------------|-------------------------------|
| Water Pressure:          | 0.05Mpa~0.75Mpa               |
| Power Rating:            | 220~240V,50/60Hz,<br>262~307W |
| Length of Power<br>Cord: | 5.0 m                         |
| Material:                | Plastic                       |
| Size:                    | 478W x 523D x 188H mm         |
| arts description         |                               |