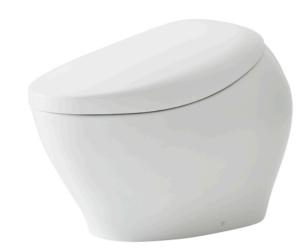

### CS900KVT (DISCONTINUED)

#### NEOREST NX Luxurious Smart Toilet

### eatures

- Luxury, elegant and seamless design
- Hybrid Ecology System
  WATER SAVING dual flush 3.8 / 3L - Minimum required water pressure only at 0.05MPa (Dynamic)
- **HEATED SEAT** with temperature control
- PREMIST, a fine spray of mist making it difficult for dirt to adhere
- EWATER+ keeps toilet bowl and nozzle clean by preventing bacteria with sanitizing
- Auto powerful DEODORIZER activates after every usage
- Auto Soft light function usable for night time usage
- Adjustable WARM AIR DRYING
- Automatically cleans the wand
- AIR-IN WONDERWAVE cleansing provides comfort and eco-friendliness