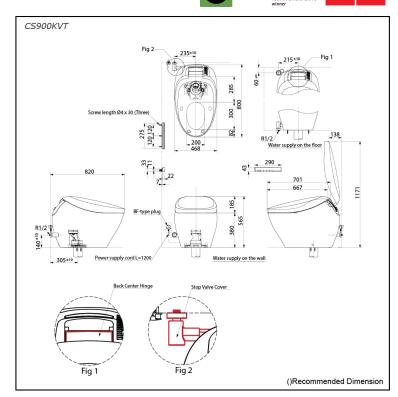

# Specifications 5

Flush system: TORNADO FLUSH

Water Use: 3.8L / 3L Rough-in: 305 mm Bowl Shape: Elongated

Water Pressure: 0.05MPa~0.75MPa 220~240V, 50/60Hz, 835~845W Power Rating:

Length of Power 1.2 m

Cord:

Material: Bowl -Vitreous China

Seat & Cover -Plastic Remote Controller -Aluminium

Size: 468Wx800Dx565H mm

## arts description

CS900KVT

Water Closet Bowl (S-Trap) (Rough-in 305)