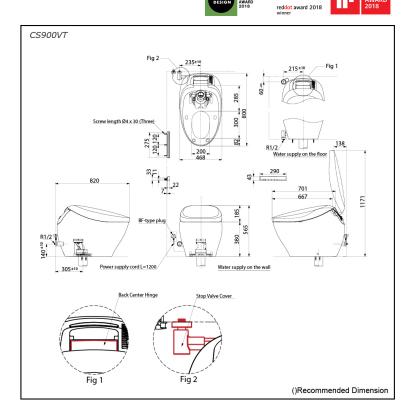

# Specifications 5

Flush system: TORNADO FLUSH

Water Use: 3.8L / 3L Rough-in: 305 mm Bowl Shape: Elongated

Water Pressure: 0.05MPa~0.75MPa 220~240V, 50/60Hz, 835~845W Power Rating:

Length of Power 1.2 m

Cord:

Material: Bowl -Vitreous China

Seat & Cover -Plastic Remote Controller -Aluminium

Size: 468Wx800Dx565H mm

# arts description

CS900VT

Water Closet Bowl (S-Trap) (Rough-in 305)