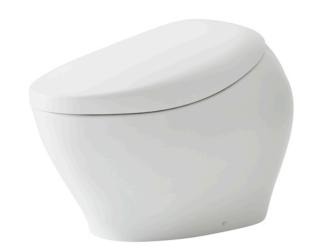

## **CS900VT** (DISCONTINUED)

### NEOREST NX Luxurious Smart Toilet

## eatures

- Luxury, elegant and seamless design
- Hybrid Ecology System
  WATER SAVING dual flush 3.8 / 3L - Minimum required water pressure only at 0.05MPa (Dynamic)
- **HEATED SEAT** with temperature control
- PREMIST, a fine spray of mist making it difficult for dirt to adhere
- EWATER+ keeps toilet bowl and nozzle clean by preventing bacteria with sanitizing
- Auto powerful DEODORIZER activates after every usage
- Auto Soft light function usable for night time usage
- Adjustable WARM AIR DRYING
- Automatically cleans the wand
- AIR-IN WONDERWAVE cleansing provides comfort and eco-friendliness