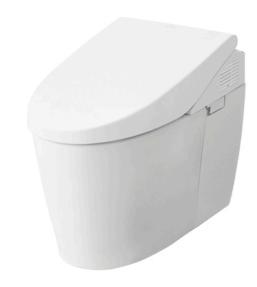

#### NEOREST AH Luxurious Integrated Toilet

### CS985PVA/ **TCF9786WA** (DISCONTINUED)

## Parts description

- CS985PVA Elongated Close Bowl (P-Trap) (Rough-in 120~155)
- TCF9786WA WASHI FT unit

White (CEFIONTECT)