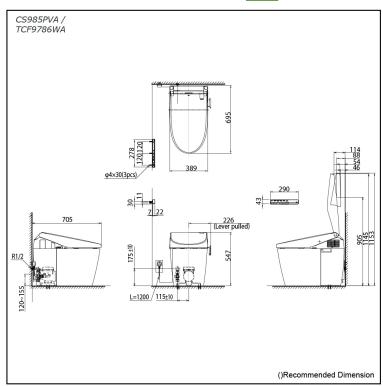

### CS985PVA/ **TCF9786WA** (DISCONTINUED)

# Specifications 5 4 1

TORNADO FLUSH Flush system:

Water Use: 4.8L / 3.4L H=120~155 mm Rough-in: Bowl Shape: Elongated

Water Pressure: 0.05MPa~0.75MPa 220~240V, 50/60Hz, 830~839W Power Rating:

Length of Power 1.2 m

Material:

Cord:

Bowl - Vitreous China Seat & Cover -Plastic Remote Controller

-Aluminium

## Parts description

- CS985PVA Elongated Close Bowl (P-Trap) (Rough-in 120~155)
- TCF9786WA WASHI FT unit

White (CEFIONTECT)