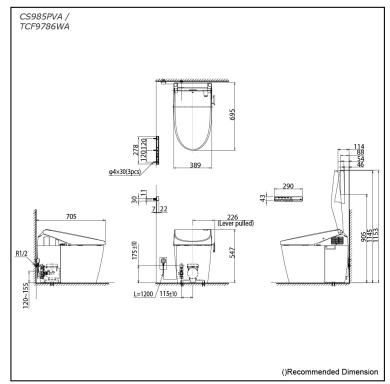

#### CS985PVA / TCF9786WA (DISCONTINUED)

# Specifications

| Flush system:         | TORNADO FLUSH                                  |
|-----------------------|------------------------------------------------|
| Water Use:            | 4.8L / 3.4L                                    |
| Rough-in:             | H=120~155 mm                                   |
| Bowl Shape:           | Elongated                                      |
| Water Pressure:       | 0.05MPa~0.75MPa                                |
| Power Rating:         | 220~240V, 50/60Hz,<br>830~839W                 |
| Length of Power Cord: | 1.2 m                                          |
| Material:             | Bowl - Vitreous China<br>Seat & Cover -Plastic |

### Parts description

- CS985PVA Elongated Close Bowl (P-Trap) (Rough-in 120~155)
- TCF9786WA
  WASHLET unit

Colors

White (CEFIONTECT)