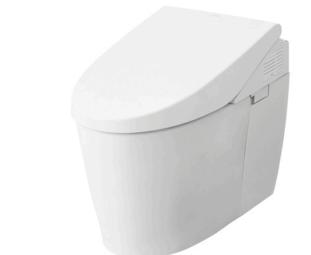

#### NEOREST AH Luxurious Integrated Toilet

#### CS985PVA / TCF9786WA (DISCONTINUED)

### Parts description

- CS985PVA Elongated Close Bowl (P-Trap) (Rough-in 120~155)
- TCF9786WA
  WASHLET unit

Colors

White (CEFIONTECT)