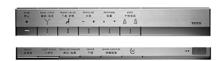

# Specifications 5 4 1

TORNADO FLUSH Flush system:

Water Use: 4.8L / 3.4L H=120~155 mm Rough-in: Bowl Shape: Elongated

Water Pressure: 0.05MPa~0.75MPa 220~240V, 50/60Hz, 830~839W Power Rating:

Length of Power

1.2 m Cord:

Bowl - Vitreous China Seat & Cover -Plastic Remote Controller Material:

-Aluminium