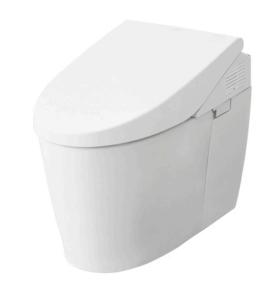

#### NEOREST AH Luxurious Integrated Toilet

### CS985PVA/ **TCF9786WA** (DISCONTINUED)

## eatures

- Hybrid Ecology System
  WATER SAVING dual flush 4.8 / 3L
  minimum required water pressure only at 0.05MPa (Dynamic)
- TORNADO FLUSH for powerful flushing effect with less amount of water
- EWATER+ keeps toilet bowl and nozzle clean by prebenting bacteria with sanitizing
- CEFIONTECT prevent debris on toilet surface
- Fully equipped with comfortable rear, front and oscillating cleansing functions
- Auto lid opening and closing function
- Auto Soft light function usable for night time