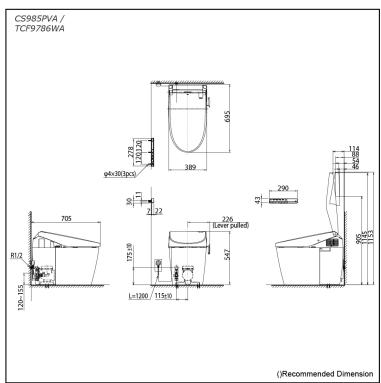

### CS985PVA/ **TCF9786WA** (DISCONTINUED)

# Specifications 5 4 1

TORNADO FLUSH Flush system:

Water Use: 4.8L / 3.4L H=120~155 mm Rough-in: Bowl Shape: Elongated

Water Pressure: 0.05MPa~0.75MPa 220~240V, 50/60Hz, 830~839W Power Rating:

Length of Power

1.2 m Cord:

Bowl - Vitreous China Seat & Cover -Plastic Remote Controller Material:

-Aluminium

# Parts description

- CS985PVA Elongated Close Bowl (P-Trap) (Rough-in 120~155)
- TCF9786WA WASHI FT unit

White (CEFIONTECT)