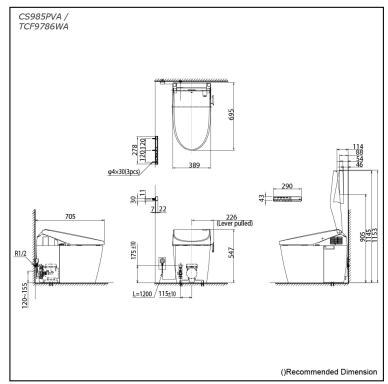

#### CS985PVA / TCF9786WA (DISCONTINUED)

# Specifications

| Flush system:         | TORNADO FLUSH                                  |
|-----------------------|------------------------------------------------|
| Water Use:            | 4.8L / 3.4L                                    |
| Rough-in:             | H=120~155 mm                                   |
| Bowl Shape:           | Elongated                                      |
| Water Pressure:       | 0.05MPa~0.75MPa                                |
| Power Rating:         | 220~240V, 50/60Hz,<br>830~839W                 |
| Length of Power Cord: | 1.2 m                                          |
| Material:             | Bowl - Vitreous China<br>Seat & Cover -Plastic |