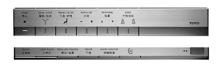

## TOILETS

#### NEOREST AH Luxurious Integrated Toilet









#### CS985PVA / TCF9786WA (DISCONTINUED)

# **F**eatures

- Hybrid Ecology System - WATER SAVING dual flush 4.8 / 3L - minimum required water pressure only at 0.05MPa (Dynamic)
- TORNADO FLUSH for powerful flushing effect with less amount of water
- EWATER+ keeps toilet bowl and nozzle clean by prebenting bacteria with sanitizing effect
- CEFIONTECT prevent debris on toilet surface
- Fully equipped with comfortable rear, front and oscillating cleansing functions
- Auto lid opening and closing function
- Auto Soft light function usable for night time usage

EWATER+, highly effective sanitizer created by electrolyzed chloride ion in tap water. After use, it returns back to original state, environmental friendly

# Specifications

| Flush system:         | TORNADO FLUSH