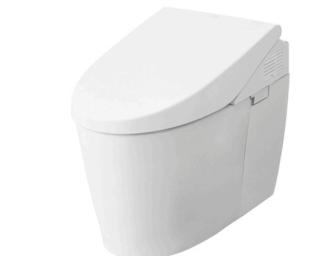

#### NEOREST AH Luxurious Integrated Toilet

#### CS985PVA / TCF9786WA (DISCONTINUED)

### Parts description

- CS985PVA Elongated Close Bowl (P-Trap) (Rough-in 120~155)
- TCF9786WA
  WASHLET unit

**Colors** White (CEFIONTECT)