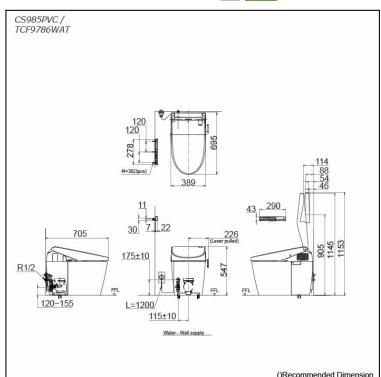

# Specifications 5 4 1

TORNADO FLUSH Flush system:

Water Use: 4.5L / 3.0L

Rough-in: H=120mm ~ 155mm (P-

Trap)

Bowl Shape: Elongated

Water Pressure: 0.07MPa~0.75MPa Power Rating: 220~240V, 50/60Hz, 830~839W

1.2 m

Length of Power

Material: Bowl - Vitreous China

Seat & Cover -Plastic Remote Controller

# arts description

- CS985PVC Elongated Close Bowl
- TCF9786WAT WASHI FT unit

White (CEFIONTECT)