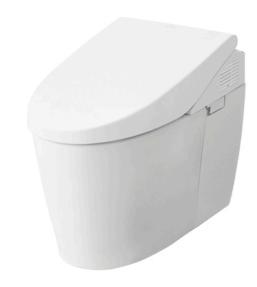

#### NEOREST AH Luxurious Smart Toilet

### CS985PVC/ **TCF9786WAT** (DISCONTINUED)

# arts description

- CS985PVC Elongated Close Bowl
- TCF9786WAT WASHI FT unit

White (CEFIONTECT)