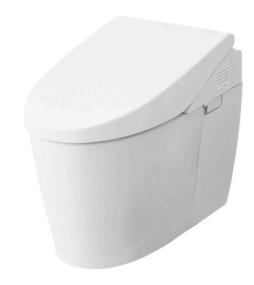

#### NEOREST AH Luxurious Integrated Toilet

## CS985VA / **TCF9786WA** (DISCONTINUED)

# Parts description

- CS985VA Elongated Closet Bowl (S-Trap) (Rough-in 305)
- TCF9786WA WASHLET unit

White (CEFIONTECT)