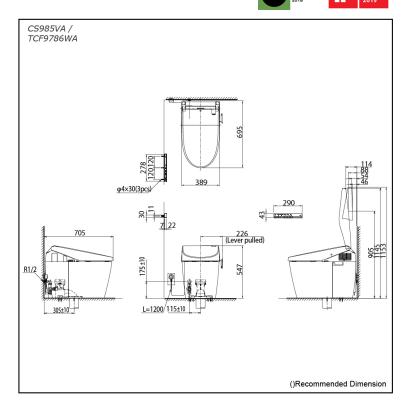

## CS985VA / **TCF9786WA** (DISCONTINUED)

# Specifications 5 4 1

TORNADO FLUSH Flush system:

Water Use: 3.8L / 3L 305 mm Rough-in: Bowl Shape: Elongated

Water Pressure: 0.05MPa~0.75MPa 220~240V, 50/60Hz, 830~839W Power Rating:

Length of Power 1.2 m

Cord:

Bowl - Vitreous China Seat & Cover -Plastic Remote Controller Material:

-Aluminium