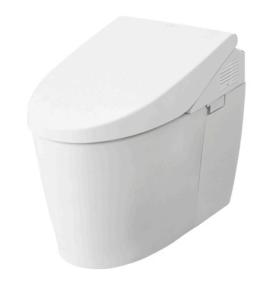

### CS985VA / **TCF9786WA** (DISCONTINUED)

# Parts description

CS985VA Elongated Closet Bowl (S-Trap) (Rough-in 305)

TCF9786WA WASHLET unit

White (CEFIONTECT)