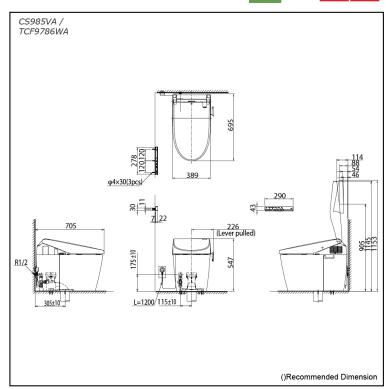

# Specifications 5 4 1

TORNADO FLUSH Flush system:

Water Use: 3.8L / 3L 305 mm Rough-in: Bowl Shape: Elongated

Water Pressure: 0.05MPa~0.75MPa 220~240V, 50/60Hz, 830~839W Power Rating:

1.2 m

Length of Power Cord:

# Parts description

CS985VA Elongated Closet Bowl (S-Trap) (Rough-in 305)

TCF9786WA WASHLET unit

White (CEFIONTECT)