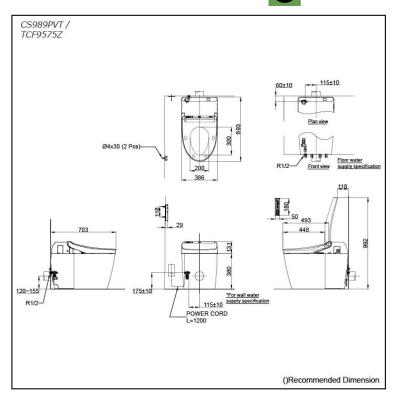

### CS989PVT / TCF9575Z (DISCONTINUED)

# **S**pecifications

| Flush system:         | TORNADO FLUSH                                                                    |  |  |  |
|-----------------------|----------------------------------------------------------------------------------|--|--|--|
| Water Use:            | 4.5L / 3.0L                                                                      |  |  |  |
| Rough-in:             | 120~155 mm                                                                       |  |  |  |
| Bowl Shape:           | Elongated                                                                        |  |  |  |
| Water Pressure:       | 0.05MPa~0.75MPa                                                                  |  |  |  |
| Power Rating:         | 220~240V, 50/60Hz,<br>820~828W                                                   |  |  |  |
| Length of Power Cord: | 1.2 m                                                                            |  |  |  |
| Material:             | Bowl -Vitreous China<br>Seat & Cover -Plastic<br>Remote Controller<br>-Aluminium |  |  |  |
| Size:                 | 386Wx693Dx511H mm                                                                |  |  |  |
| arts description      |                                                                                  |  |  |  |
| CS020DVT              |                                                                                  |  |  |  |

 CS989PVT Water Closet Bowl (P-Trap) (Rough-in 120~155)

Golors

White (#NW1)