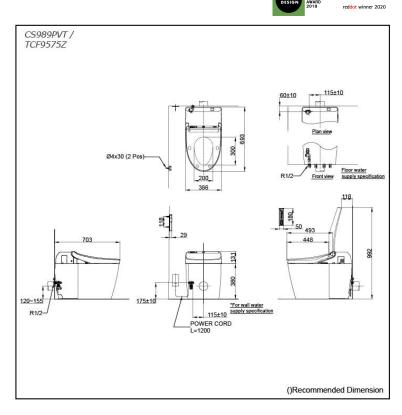

### CS989PVT / TCF9575Z (DISCONTINUED)

# **S**pecifications

| Flush system:         | TORNADO FLUSH                                                                    |  |  |  |
|-----------------------|----------------------------------------------------------------------------------|--|--|--|
| Water Use:            | 4.5L / 3.0L                                                                      |  |  |  |
| Rough-in:             | 120~155 mm                                                                       |  |  |  |
| Bowl Shape:           | Elongated                                                                        |  |  |  |
| Water Pressure:       | 0.05MPa~0.75MPa                                                                  |  |  |  |
| Power Rating:         | 220~240V, 50/60Hz,<br>820~828W                                                   |  |  |  |
| Length of Power Cord: | 1.2 m                                                                            |  |  |  |
| Material:             | Bowl -Vitreous China<br>Seat & Cover -Plastic<br>Remote Controller<br>-Aluminium |  |  |  |
| Size:                 | 386Wx693Dx511H mm                                                                |  |  |  |
| arts description      |                                                                                  |  |  |  |
| CEORDIVE              |                                                                                  |  |  |  |

- CS989PVT Water Closet Bowl (P-Trap) (Rough-in 120~155)
- TCF9575Z WASHLET unit

Ρ

Golors

White (#NW1)