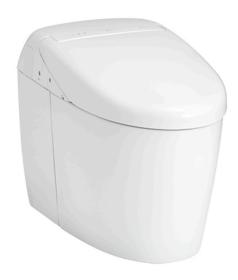

#### **NEOREST RH** Luxurious Smart Toilet

## eatures

- Luxury, elegant and seamless design
- Hybrid Ecology System
  WATER SAVING dual flush 4.5 / 3.0L - Minimum required water pressure only at 0.05MPa (Dynamic)
- New TORNADO FLUSH system. 360 degree cleaning power reaches every spot using less water from newly developed
- TORNADO FLUSH waterjet outlet is newly placed in hidden position to present a cleaner aesthetics
- New RIMLESS DESIGN bowl. Simply beautiful in shape with no shaded area make cleaning easier
- AIR-IN WONDERWAVE uses air rich water droplets to produce comfortable cleaning sensation
- Build-in with Motion Sensor Microwave technology
- HEATED SEAT with temperature control
- PREMIST, a fine spray of mist making it difficult for dirt to adhere
- EWATER+ keeps toilet bowl and nozzle clean by preventing bacterial with sanitizing effect
- Auto powerful DEODORIZER activates after every usage
- Adjustable WARM AIR DRYING