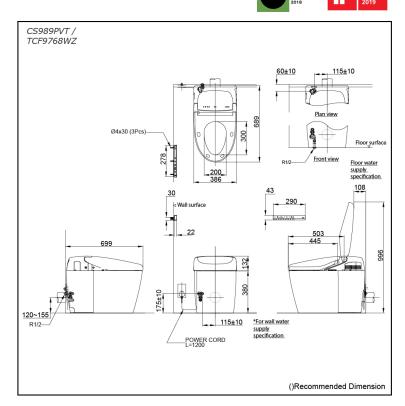

### CS989PVT/ **TCF9768WZ** (DISCONTINUED)

# Specifications 5

Flush system: TORNADO FLUSH

Water Use: 4.5L / 3.0L Rough-in: 120~155 mm Bowl Shape: Elongated

Water Pressure: 0.05MPa~0.75MPa 220~240V, 50/60Hz, 820~839W Power Rating:

Length of Power 1.2 m

Cord:

Bowl -Vitreous China Material: Seat & Cover -Plastic

Remote Controller -Aluminium

Size: 386Wx689Dx512H mm

## arts description

CS989PVT Water Closet Bowl (P-Trap) (Rough-in 120~155)

TCF9768WZ WASHLET unit