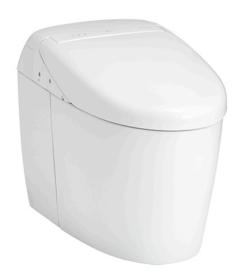

#### **NEOREST RH** Luxurious Smart Toilet

## eatures

- Luxury, elegant and seamless design
- Hybrid Ecology System
  WATER SAVING dual flush 4.5 / 3.0L - Minimum required water pressure only at 0.05MPa (Dynamic)
- New TORNADO FLUSH system. 360 degree cleaning power reaches every spot using less water from newly developed
- TORNADO FLUSH waterjet outlet is newly placed in hidden position to present a cleaner aesthetics
- New RIMLESS DESIGN bowl. Simply beautiful in shape with no shaded area make cleaning easier
- AIR-IN WONDERWAVE uses air rich water droplets to produce comfortable cleaning sensation
- Build-in with Motion Sensor Microwave technology
- HEATED SEAT with temperature control
- PREMIST, a fine spray of mist making it difficult for dirt to adhere
- EWATER+ keeps toilet bowl and nozzle clean by preventing bacterial with sanitizing effect
- Auto powerful DEODORIZER activates after every usage
- Adjustable WARM AIR DRYING