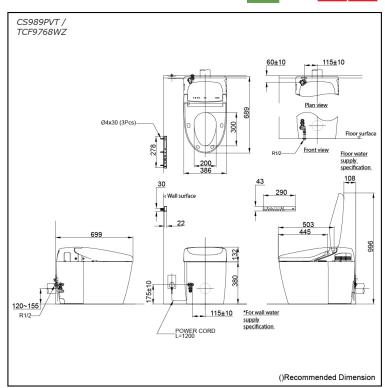

### CS989PVT/ **TCF9768WZ** (DISCONTINUED)

# Specifications 5

Flush system: TORNADO FLUSH

Water Use: 4.5L / 3.0L Rough-in: 120~155 mm Bowl Shape: Elongated

Water Pressure: 0.05MPa~0.75MPa 220~240V, 50/60Hz, 820~839W Power Rating:

Length of Power 1.2 m Cord:

Material:

Bowl -Vitreous China Seat & Cover -Plastic

Remote Controller

-Aluminium

Size: 386Wx689Dx512H mm

## arts description

CS989PVT Water Closet Bowl (P-Trap) (Rough-in 120~155)

TCF9768WZ WASHLET unit