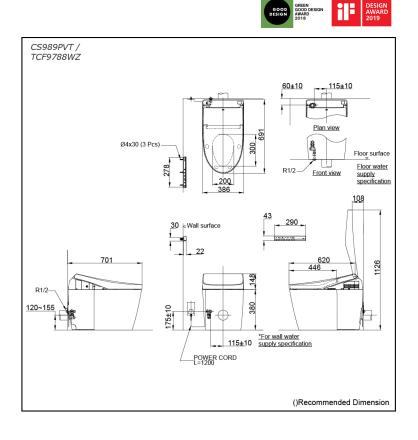

#### CS989PVT / TCF9788WZ (DISCONTINUED)

# **S**pecifications

| Flush system:            | TORNADO FLUSH                                                                    |
|--------------------------|----------------------------------------------------------------------------------|
| Water Use:               | 4.5L / 3.0L                                                                      |
| Rough-in:                | 120~155 mm                                                                       |
| Bowl Shape:              | Elongated                                                                        |
| Water Pressure:          | 0.05MPa~0.75MPa                                                                  |
| Power Rating:            | 220~240V, 50/60Hz,<br>820~839W                                                   |
| Length of Power<br>Cord: | 1.2 m                                                                            |
| Material:                | Bowl -Vitreous China<br>Seat & Cover -Plastic<br>Remote Controller<br>-Aluminium |
| Size:                    | 386Wx691Dx528H mm                                                                |
|                          |                                                                                  |

#### Parts description

- CS989PVT Water Closet Bowl (P-Trap) (Rough-in 120~155)
- TCF9788WZ
  WASHLET unit

olors

White (#NW1)