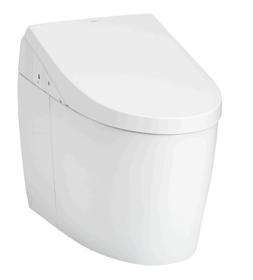

#### NEOREST AH Luxurious Smart Toilet

#### CS989PVT / TCF9788WZ (DISCONTINUED)

#### Parts description

- CS989PVT Water Closet Bowl (P-Trap) (Rough-in 120~155)
- TCF9788WZ
  WASHLET unit

olors

White (#NW1)