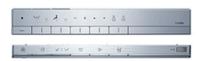

## eatures

- Luxury, elegant and seamless design
- Hybrid Ecology System
  WATER SAVING dual flush 4.5 / 3.0L - Minimum required water pressure only at 0.05MPa (Dynamic)
- New TORNADO FLUSH system. 360 degree cleaning power reaches every spot using less water from newly developed
- TORNADO FLUSH waterjet outlet is newly placed in hidden position to present a cleaner aesthetics
- New RIMLESS DESIGN bowl. Simply beautiful in shape with no shaded area make cleaning easier
- AIR-IN WONDERWAVE uses air rich water droplets to produce comfortable cleaning sensation
- Build-in with Motion Sensor Microwave technology
- HEATED SEAT with temperature control
- PREMIST, a fine spray of mist making it difficult for dirt to adhere
- EWATER+ keeps toilet bowl and nozzle clean by preventing bacterial with sanitizing effect
- Auto powerful DEODORIZER activates after every usage
- Adjustable WARM AIR DRYING