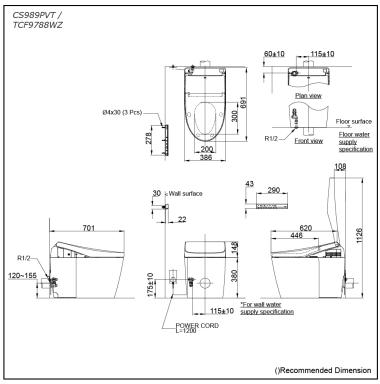

### CS989PVT/ **TCF9788WZ** (DISCONTINUED)

# Specifications 5

Flush system: TORNADO FLUSH

Water Use: 4.5L / 3.0L Rough-in: 120~155 mm Bowl Shape: Elongated

Water Pressure: 0.05MPa~0.75MPa 220~240V, 50/60Hz, 820~839W Power Rating:

Length of Power 1.2 m

Cord:

Bowl -Vitreous China Material:

Seat & Cover -Plastic Remote Controller

-Aluminium

Size: 386Wx691Dx528H mm

## arts description

CS989PVT Water Closet Bowl (P-Trap) (Rough-in 120~155)

TCF9788WZ WASHLET unit