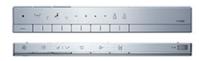

# Features

- Luxury, elegant and seamless design
- Hybrid Ecology System - WATER SAVING dual flush 4.5 / 3.0L - Minimum required water pressure only at 0.05MPa (Dynamic)
- New TORNADO FLUSH system. 360 degree cleaning power reaches every spot using less water from newly developed bowl
- TORNADO FLUSH waterjet outlet is newly placed in hidden position to present a cleaner aesthetics
- New RIMLESS DESIGN bowl. Simply beautiful in shape with no shaded area make cleaning easier
- AIR-IN WONDERWAVE uses air rich water droplets to produce comfortable cleaning sensation
- Build-in with Motion Sensor Microwave technology
- HEATED SEAT with temperature control
- PREMIST, a fine spray of mist making it difficult for dirt to adhere
- EWATER+ keeps toilet bowl and nozzle clean by preventing bacterial with sanitizing effect
- Auto powerful DEODORIZER activates after every usage
- Adjustable WARM AIR DRYING

#### Parts description

- CS989PVT Water Closet Bowl (P-Trap) (Rough-in 120~155)
- TCF9788WZ WASHLET unit

olors

White (#NW1)