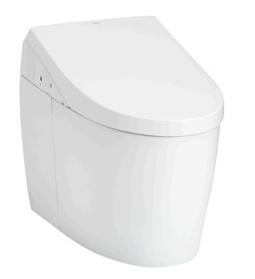

## TOILETS

#### NEOREST AH Luxurious Smart Toilet





# 



### CS989PVT / TCF9788WZ (DISCONTINUED)

# Features

- Luxury, elegant and seamless design
- Hybrid Ecology System - WATER SAVING dual flush 4.5 / 3.0L - Minimum required water pressure only at 0.05MPa (Dynamic)
- New TORNADO FLUSH system. 360 degree cleaning power reaches every spot using less water from newly developed bowl
- TORNADO FLUSH waterjet outlet is newly placed in hidden position to present a cleaner aesthetics
- New RIMLESS DESIGN bowl. Simply beautiful in shape with no shaded area make cleaning easier
- AIR-IN WONDERWAVE uses air rich water droplets to produce comfortable cleaning sensation
- Build-in with Motion Sensor Microwave technology
- HEATED SEAT with temperature control
- PREMIST, a fine spray of mist making it difficult for dirt to adhere
- EWATER+ keeps toi