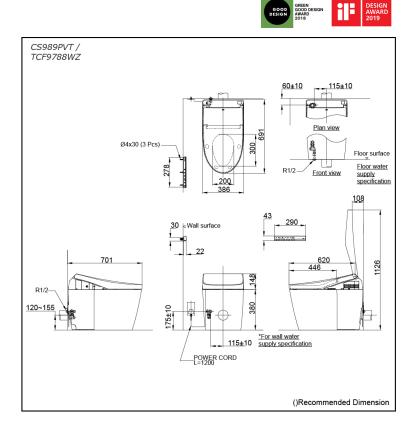

### CS989PVT / TCF9788WZ (DISCONTINUED)

# **S**pecifications

| Flush system:            | TORNADO FLUSH                                                                    |
|--------------------------|----------------------------------------------------------------------------------|
| Water Use:               | 4.5L / 3.0L                                                                      |
| Rough-in:                | 120~155 mm                                                                       |
| Bowl Shape:              | Elongated                                                                        |
| Water Pressure:          | 0.05MPa~0.75MPa                                                                  |
| Power Rating:            | 220~240V, 50/60Hz,<br>820~839W                                                   |
| Length of Power<br>Cord: | 1.2 m                                                                            |
| Material:                | Bowl -Vitreous China<br>Seat & Cover -Plastic<br>Remote Controller<br>-Aluminium |
| Size:                    | 386Wx691Dx528H mm                                                                |
|                          |                                                                                  |