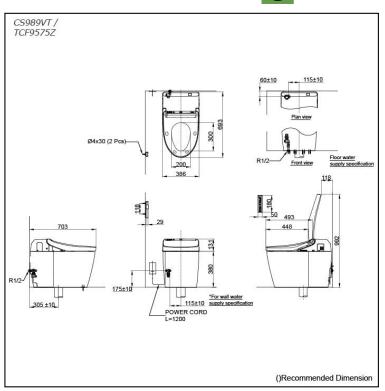

### CS989VT / TCF9575Z (DISCONTINUED)

# **S**pecifications

| Flush system:         | TORNADO FLUSH                                                                    |  |  |  |
|-----------------------|----------------------------------------------------------------------------------|--|--|--|
| Water Use:            | 3.8L / 3L                                                                        |  |  |  |
| Rough-in:             | 305 mm                                                                           |  |  |  |
| Bowl Shape:           | Elongated                                                                        |  |  |  |
| Water Pressure:       | 0.05MPa~0.75MPa                                                                  |  |  |  |
| Power Rating:         | 220~240V, 50/60Hz,<br>820~828W                                                   |  |  |  |
| Length of Power Cord: | 1.2 m                                                                            |  |  |  |
| Material:             | Bowl -Vitreous China<br>Seat & Cover -Plastic<br>Remote Controller<br>-Aluminium |  |  |  |
| Size:                 | 386Wx693Dx511H mm                                                                |  |  |  |
| arts description      |                                                                                  |  |  |  |
| CS989VT               |                                                                                  |  |  |  |