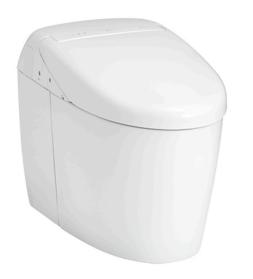

# TOILETS

### NEOREST RH Luxurious Smart Toilet





# & @ O @ ¶ Ø O @ @ @ @



### CS989VT / TCF9768WZ (DISCONTINUED)

# Features

- Luxury, elegant and seamless design
- Hybrid Ecology System
  WATER SAVING dual flush 3.8 / 3L
  Minimum required water pressure only at 0.05MPa (Dynamic)
- New TORNADO FLUSH system. 360 degree cleaning power reaches every spot using less water from newly developed bowl
- TORNADO FLUSH waterjet outlet is newly placed in hidden position to present a cleaner aesthetics
- New RIMLESS DESIGN bowl. Simply beautiful in shape with no shaded area make cleaning easier
- AIR-IN WONDERWAVE uses air rich water droplets to produce comfortable cleaning sensation
- Build-in with Motion Sensor Microwave technology
- HEATED SEAT with temperature control
- PREMIST, a fine spray of mist making it difficult for dirt to adhere
-