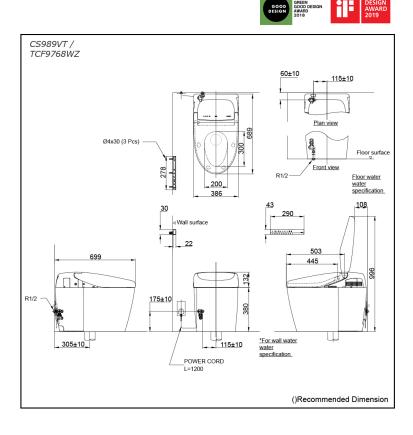

### CS989VT / TCF9768WZ (DISCONTINUED)

# **S**pecifications

| Flush system:         | TORNADO FLUSH                                                                    |
|-----------------------|----------------------------------------------------------------------------------|
| Water Use:            | 3.8L / 3L                                                                        |
| Rough-in:             | 305 mm                                                                           |
| Bowl Shape:           | Elongated                                                                        |
| Water Pressure:       | 0.05MPa~0.75MPa                                                                  |
| Power Rating:         | 220~240V, 50/60Hz,<br>820~839W                                                   |
| Length of Power Cord: | 1.2 m                                                                            |
| Material:             | Bowl -Vitreous China<br>Seat & Cover -Plastic<br>Remote Controller<br>-Aluminium |
| Size:                 | 386Wx689Dx512H mm                                                                |
|                       |                                                                                  |

## Parts description

- CS989VT Water Closet Bowl (S-Trap) (Rough-in 305)
- TCF9768WZ
  WASHLET unit