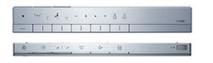

# TOILETS

### NEOREST RH Luxurious Smart Toilet





# & @ O @ ¶ Ø O @ @ @ @



### CS989VT / TCF9768WZ (DISCONTINUED)

# Features

- Luxury, elegant and seamless design
- Hybrid Ecology System
  WATER SAVING dual flush 3.8 / 3L
  Minimum required water pressure only at 0.05MPa (Dynamic)
- New TORNADO FLUSH system. 360 degree cleaning power reaches every spot using less water from newly developed bowl
- TORNADO FLUSH waterjet outlet is newly placed in hidden position to present a cleaner aesthetics
- New RIMLESS DESIGN bowl. Simply beautiful in shape with no shaded area make cleaning easier
- AIR-IN WONDERWAVE uses air rich water droplets to produce comfortable cleaning sensation
- Build-in with Motion Sensor Microwave technology
- HEATED SEAT with temperature control
- PREMIST, a fine spray of mist making it difficult for dirt to adhere