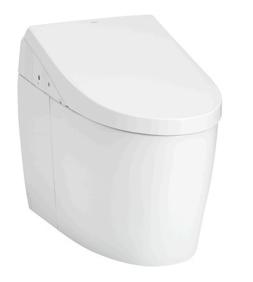

#### NEOREST AH Luxurious Smart Toilet

### CS989VT / TCF9788WZ (DISCONTINUED)

## Parts description

- CS989VT Water Closet Bowl (S-Trap) (Rough-in 305)
- TCF9788WZ WASHLET unit