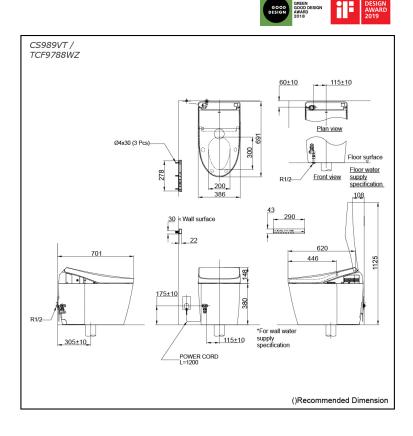

### CS989VT / TCF9788WZ (DISCONTINUED)

# **S**pecifications

F

| Flush system:            | TORNADO FLUSH                                                                    |
|--------------------------|----------------------------------------------------------------------------------|
| Water Use:               | 3.8L / 3L                                                                        |
| Rough-in:                | 305 mm                                                                           |
| Bowl Shape:              | Elongated                                                                        |
| Water Pressure:          | 0.05MPa~0.75MPa                                                                  |
| Power Rating:            | 220~240V, 50/60Hz,<br>820~839W                                                   |
| Length of Power<br>Cord: | 1.2 m                                                                            |
| Material:                | Bowl -Vitreous China<br>Seat & Cover -Plastic<br>Remote Controller<br>-Aluminium |
| Size:                    | 386Wx691Dx528H mm                                                                |
|                          |                                                                                  |