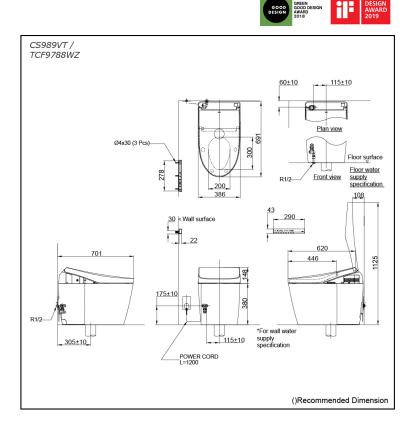

### CS989VT / TCF9788WZ (DISCONTINUED)

# **S**pecifications

| Flush system:            | TORNADO FLUSH                                                                    |
|--------------------------|----------------------------------------------------------------------------------|
| Water Use:               | 3.8L / 3L                                                                        |
| Rough-in:                | 305 mm                                                                           |
| Bowl Shape:              | Elongated                                                                        |
| Water Pressure:          | 0.05MPa~0.75MPa                                                                  |
| Power Rating:            | 220~240V, 50/60Hz,<br>820~839W                                                   |
| Length of Power<br>Cord: | 1.2 m                                                                            |
| Material:                | Bowl -Vitreous China<br>Seat & Cover -Plastic<br>Remote Controller<br>-Aluminium |
| Size:                    | 386Wx691Dx528H mm                                                                |
|                          |                                                                                  |