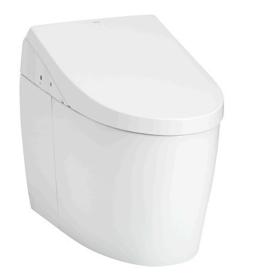

#### NEOREST AH Luxurious Smart Toilet

# Features

- Luxury, elegant and seamless design
- Hybrid Ecology System
  WATER SAVING dual flush 3.8 / 3L
  Minimum required water pressure only at 0.05MPa (Dynamic)
- New TORNADO FLUSH system. 360 degree cleaning power reaches every spot using less water from newly developed bowl
- TORNADO FLUSH waterjet outlet is newly placed in hidden position to present a cleaner aesthetics
- New RIMLESS DESIGN bowl. Simply beautiful in shape with no shaded area make cleaning easier
- AIR-IN WONDERWAVE uses air rich water droplets to produce comfortable cleaning sensation
- Build-in with Motion Sensor Microwave technology
- HEATED SEAT with temperature control
- PREMIST, a fine spray of mist making it difficult for dirt to adhere
- EWATER+ keeps toilet bowl and nozzle clean by preventing bacterial with sanitizing effect
- Auto powerful DEODORIZER activates after every usage
- Adjustable WARM AIR DRYING