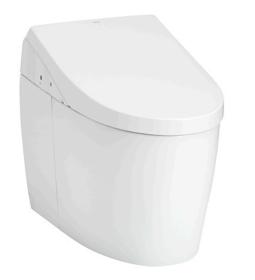

#### NEOREST AH Luxurious Smart Toilet

#### CS989VT / TCF9788WZ (DISCONTINUED)

### Parts description

- CS989VT Water Closet Bowl (S-Trap) (Rough-in 305)
- TCF9788WZ WASHLET unit