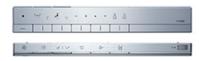

# Features

- Luxury, elegant and seamless design
- Hybrid Ecology System
  WATER SAVING dual flush 3.8 / 3L
  Minimum required water pressure only at 0.05MPa (Dynamic)
- New TORNADO FLUSH system. 360 degree cleaning power reaches every spot using less water from newly developed bowl
- TORNADO FLUSH waterjet outlet is newly placed in hidden position to present a cleaner aesthetics
- New RIMLESS DESIGN bowl. Simply beautiful in shape with no shaded area make cleaning easier
- AIR-IN WONDERWAVE uses air rich water droplets to produce comfortable cleaning sensation
- Build-in with Motion Sensor Microwave technology
- HEATED SEAT with temperature control
- PREMIST, a fine spray of mist making it difficult for dirt to adhere
- EWATER+ keeps toilet bowl and nozzle clean by preventing bacterial with sanitizing effect
- Auto powerful DEODORIZER activates after every usage
- Adjustable WARM AIR DRYING