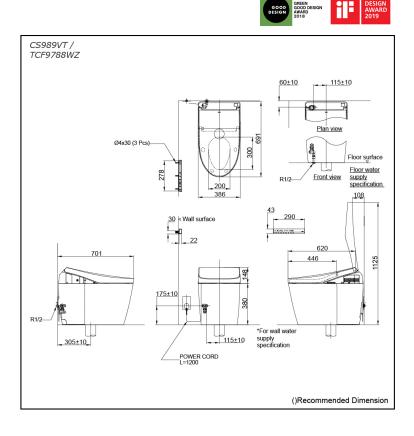

#### CS989VT / TCF9788WZ (DISCONTINUED)

# **S**pecifications

| Flush system:            | TORNADO FLUSH                                                                    |
|--------------------------|----------------------------------------------------------------------------------|
| Water Use:               | 3.8L / 3L                                                                        |
| Rough-in:                | 305 mm                                                                           |
| Bowl Shape:              | Elongated                                                                        |
| Water Pressure:          | 0.05MPa~0.75MPa                                                                  |
| Power Rating:            | 220~240V, 50/60Hz,<br>820~839W                                                   |
| Length of Power<br>Cord: | 1.2 m                                                                            |
| Material:                | Bowl -Vitreous China<br>Seat & Cover -Plastic<br>Remote Controller<br>-Aluminium |
| Size:                    | 386Wx691Dx528H mm                                                                |
|                          |                                                                                  |