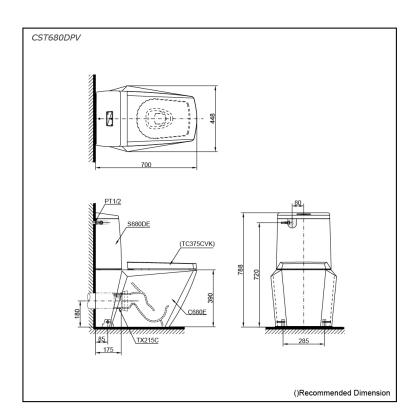

# CST680DPV (DISCONTINUED)

### **S**pecifications

Flush system: Wash Down
Water Use: 6L / 3L
Rough-in: H=180 mm
Bowl Shape: Elongated

Water Pressure: 0.05MPa~0.75MPa Size: 448Wx700Dx788H mm

## Parts description

Fittings included, Seat & Cover are not included

- C680E
   Elongated Closet Bowl (P-Trap)
   (Rough-in 180)
- S680DE Tank & Lid w/ Tank Trim
- TX215C Slip-in Connector