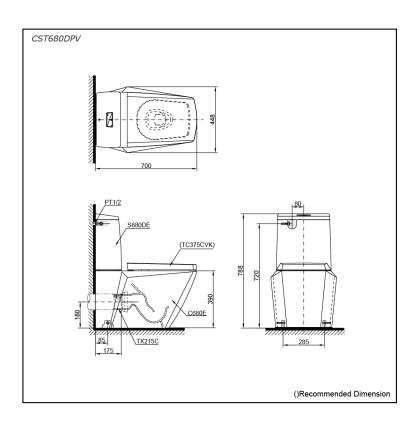

### **S**pecifications

Flush system: Wash Down
Water Use: 6L / 3L
Rough-in: H=180 mm
Bowl Shape: Elongated

Water Pressure: 0.05MPa~0.75MPa Size: 448Wx700Dx788H mm

## Parts description

Fittings included, Seat & Cover are not included

- C680E
   Elongated Closet Bowl (P-Trap)
   (Rough-in 180)
- S680DE Tank & Lid w/ Tank Trim
- TX215C Slip-in Connector