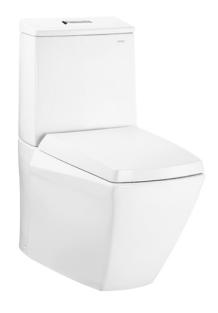

# CST680DPV (DISCONTINUED)

#### JEWELHEX CLOSE COUPLED TOILET

#### **a**eatures

- Dual Flush System
- Skirted styling with concealed trapway for easy cleaning
- The Jewelhex suite: Matching toilet, lavatories, bidets and bathtubs
- CEFIONTECT, a special hygiene glaze for a smooth ceramic surface