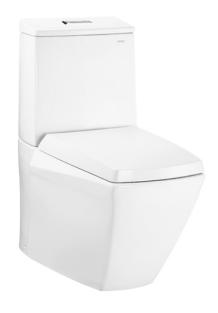

# CST680DPV (DISCONTINUED)

#### JEWELHEX CLOSE COUPLED TOILET

### **a**eatures

- Dual Flush System
- Skirted styling with concealed trapway for easy cleaning
- The Jewelhex suite:
   Matching toilet, lavatories, bidets and bathtubs
- CEFIONTECT, a special hygiene glaze for a smooth ceramic surface

## **S**pecifications

Flush system: Wash Down
Water Use: 6L / 3L
Rough-in: H=180 mm
Bowl Shape: Elongated

Water Pressure: 0.05MPa~0.75MPa Size: 448Wx700Dx788H mm