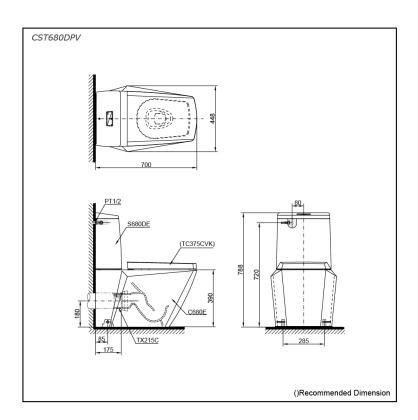

# CST680DPV (DISCONTINUED)

## **S**pecifications

Flush system: Wash Down
Water Use: 6L / 3L
Rough-in: H=180 mm
Bowl Shape: Elongated

Water Pressure: 0.05MPa~0.75MPa Size: 448Wx700Dx788H mm

## Parts description

Fittings included, Seat & Cover are not included

- C680E
   Elongated Closet Bowl (P-Trap)
   (Rough-in 180)
- S680DE Tank & Lid w/ Tank Trim
- TX215C Slip-in Connector

#### Optional Parts

 TC375CVK Seat & Cover

White (CEFIONTECT)