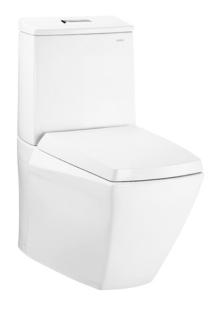

## CST680DV2 (DISCONTINUED)

#### JEWELHEX CLOSE COUPLED TOILET

### **B**eatures

- Dual Flush System
- Skirted styling with concealed trapway for easy cleaning
- The Jewelhex suite: Matching toilet, lavatories, bidets and bathtubs
- CEFIONTECT, a special hygiene glaze for a smooth ceramic surface