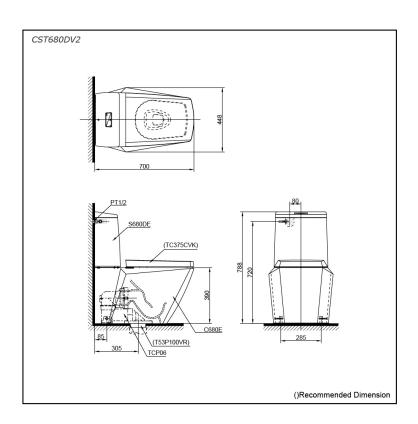

## Specifications 5

Flush system: Wash Down Water Use: 6L / 3L Rough-in: 305 mm Bowl Shape: Elongated

Water Pressure: 0.05MPa~0.75MPa Size: 448Wx700Dx788H mm

# Parts description

Fittings included, Seat & Cover are not included

- C680E
  Elongated Closet Bowl (S-Trap)
  (Rough-in 305)
- S680DE Tank & Lid w/ Tank Trim
- TCP06 Socket

#### **Optional Parts**

- TC375CVK Seat & Cover
- T53P100VR Floor Flange with Seal Gasket

White (CEFIONTECT)