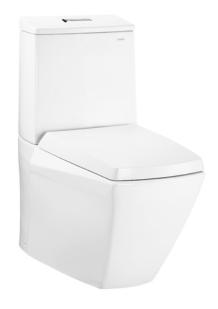

### JEWELHEX CLOSE COUPLED TOILET

## **a**eatures

- Dual Flush System
- Skirted styling with concealed trapway for easy cleaning
- The Jewelhex suite: Matching toilet, lavatories, bidets and bathtubs
- CEFIONTECT, a special hygiene glaze for a smooth ceramic surface