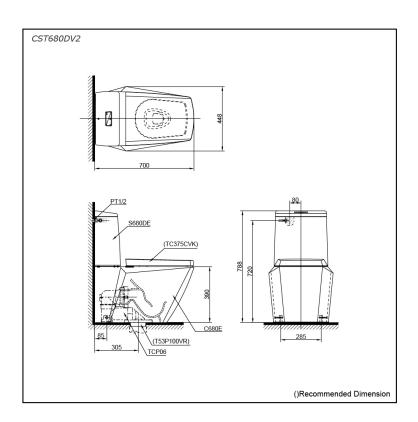

### CST680DV2 (DISCONTINUED)

# **S**pecifications

Flush system: Wash Down
Water Use: 6L / 3L
Rough-in: 305 mm
Bowl Shape: Elongated

Water Pressure: 0.05MPa~0.75MPa Size: 448Wx700Dx788H mm

# Parts description

Fittings included, Seat & Cover are not included

- C680E
   Elongated Closet Bowl (S-Trap)
   (Rough-in 305)
- S680DE Tank & Lid w/ Tank Trim
- TCP06 Socket

#### **Optional Parts**

- TC375CVK Seat & Cover
- T53P100VR Floor Flange with Seal Gasket

White (CEFIONTECT)