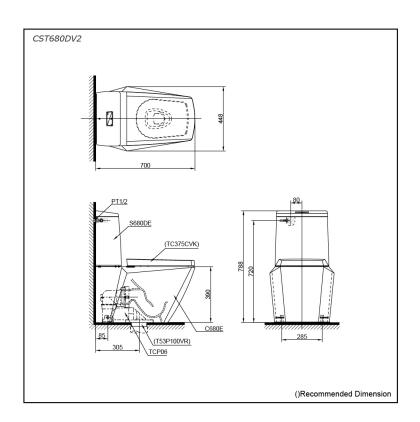

## **S**pecifications

Flush system: Wash Down
Water Use: 6L / 3L
Rough-in: 305 mm
Bowl Shape: Elongated

Water Pressure: 0.05MPa~0.75MPa Size: 448Wx700Dx788H mm

# Parts description

Fittings included, Seat & Cover are not included

- C680E
   Elongated Closet Bowl (S-Trap)
   (Rough-in 305)
- S680DE Tank & Lid w/ Tank Trim
- TCP06 Socket

#### **Optional Parts**

- TC375CVK Seat & Cover
- T53P100VR Floor Flange with Seal Gasket

White (CEFIONTECT)