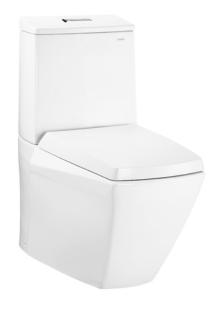

## CST680DV2 (DISCONTINUED)

#### JEWELHEX CLOSE COUPLED TOILET

### **B**eatures

- Dual Flush System
- Skirted styling with concealed trapway for easy cleaning
- The Jewelhex suite: Matching toilet, lavatories, bidets and bathtubs
- CEFIONTECT, a special hygiene glaze for a smooth ceramic surface