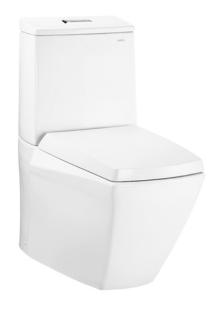

# CST680DVA1 (DISCONTINUED)

#### JEWELHEX CLOSE COUPLED TOILET

#### **P**eatures

- Dual Flush System
- Skirted styling with concealed trapway for easy cleaning
- The Jewelhex suite: Matching toilet, lavatories, bidets and bathtubs
- CEFIONTECT, a special hygiene glaze for a smooth ceramic surface

## **S**pecifications

Flush system: Wash Down Water Use: 6L / 3L

Rough-in: S-Trap / P-Trap (Selectable)

Bowl Shape: Elongated

Water Pressure: 0.05MPa~0.70MPa

Size: 448W x 700D x 788H mm

## Parts description

Seat & Cover is **not included.** Stop Valve & Flexible Hose is **included.** 

- C680EA1
  Elongated Close Coupled Bowl
- S680DEA Tank & Lid w/ Tank Trim