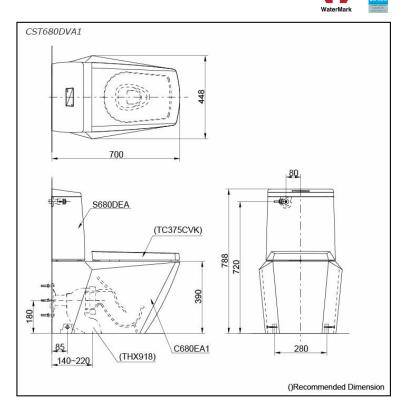

## **S**pecifications

Flush system: Wash Down Water Use: 6L / 3L

Rough-in: S-Trap / P-Trap (Selectable)

Bowl Shape: Elongated

Water Pressure: 0.05MPa~0.70MPa

Size: 448W x 700D x 788H mm

## Parts description

Seat & Cover is **not included.** Stop Valve & Flexible Hose is **included.** 

- C680EA1
  Elongated Close Coupled Bowl
- S680DEA Tank & Lid w/ Tank Trim

#### **Optional Parts**

- TC375CVK Soft Close Seat & Cover
- THX918 Socket (Only for S-Trap)

White