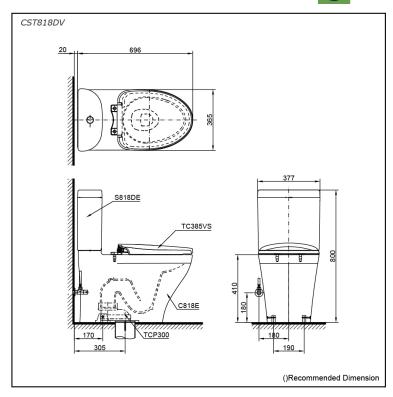

# **S**pecifications

Flush system: Siphon
Water Use: 4.8L / 3L
Rough-in: 305 mm
Bowl Shape: Elongated

Water Pressure: 0.05MPa~0.75MPa Size: 377Wx696Dx800H mm

# Parts description

Fittings, Tank and Seat & Cover are included

- CST818DV
   Elongated Close Coupled Toilet (S-Trap) (Rough-in 305)
- TC385VS
   Soft Close Seat & Cover -PP
- C818E
   Elongated Closet Bowl
- S818DE Tank & Lid w/ Tank Trim