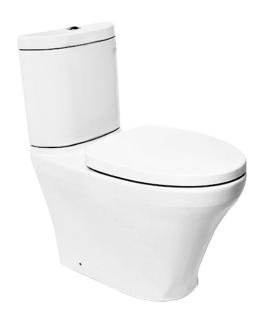

### CST818DV (DISCONTINUED)

#### **CLOSE COUPLED TOILET**

#### **P**eatures

- Contemporary and elegant design
- Dual Flush System
- WATER SAVING
- CEFIONTECT technology; super smooth ion barrier glazing for a clean Toilet bowl
- Softclosing seat & cover

White (CEFIONTECT)