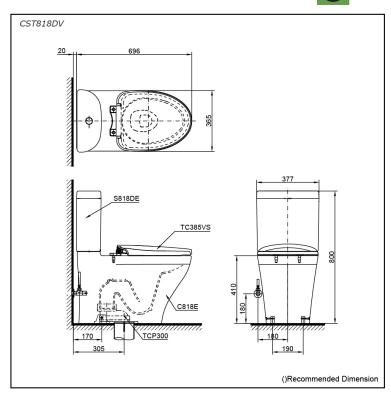

# **S**pecifications

Flush system: Siphon
Water Use: 4.8L / 3L
Rough-in: 305 mm
Bowl Shape: Elongated

Water Pressure: 0.05MPa~0.75MPa Size: 377Wx696Dx800H mm

## Parts description

Fittings, Tank and Seat & Cover are included

- CST818DV Elongated Close Coupled Toilet (S-Trap) (Rough-in 305)
- TC385VS
   Soft Close Seat & Cover -PP
- C818E Elongated Closet Bowl
- S818DE Tank & Lid w/ Tank Trim