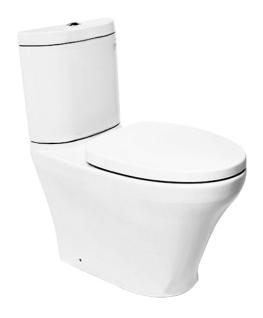

### CST818DV (DISCONTINUED)

#### **CLOSE COUPLED TOILET**

#### **P**eatures

- Contemporary and elegant design
- Dual Flush System
- WATER SAVING
- CEFIONTECT technology; super smooth ion barrier glazing for a clean Toilet bowl
- Softclosing seat & cover

White (CEFIONTECT)