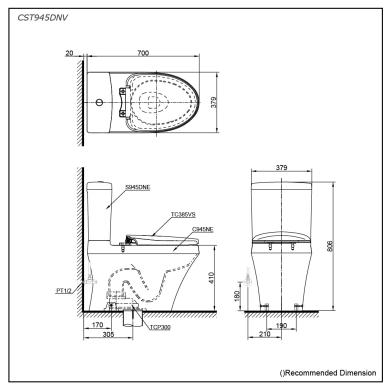

# **S**pecifications

Flush system: Siphon
Water Use: 4.8L / 3L
Rough-in: 305 mm
Bowl Shape: Elongated

Water Pressure: 0.05MPa~0.70MPa Size: 379Wx700Dx806H mm

## Parts description

Fittings, Tank and Seat & Cover is included

- C945NE Elongated Closet Bowl
- S945DNE Tank & Lid w/ Tank Trim
- TC385VS Soft Close Seat & Cover -PP

White (CEFIONTECT)