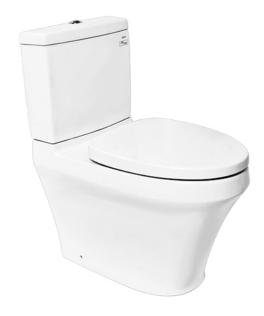

### **P**eatures

- Unique sculpted design, high profile Close Coupled Toilet
- CEFIONTECT Technology: super smooth, ion barrier glazing for a clean toilet bowl
- WATER SAVING
- Dual Flush System
- Softclosing seat & cover